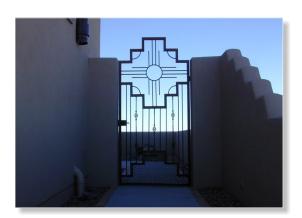

Artist Sal Gullo draws upon the natural environment, plants and creatures of New Mexico, as well as, his imagination to create unusual pieces that can be displayed indoors or out.

Sal also designs, crafts and installs beautiful, functional custom tabletop or floor lamps; metal gates to enhance your entryway or courtyard. He will custom design and build for you or with you; or will build from your own design. Commissions are welcomed - call or email for an appointment to discuss your ideas.