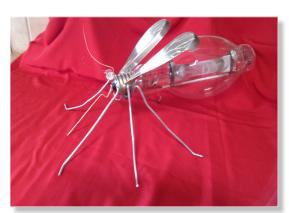

## **Scrap to Sculpture**

Repurposed & Upcycled Metal Sculpture Custom Metal Gates Custom Cabinetry

Sal Gullo 1 Anatoly Ct, Placitas 505-331-2040

Studio & Garden Open by Appointment

ScrapToSculpture@gmail.com http://scraptosculpture.com/ To Scrap to Sculpture, crafting eclectic, fun and functional oneof-a-kind recycled metal & mixed media art and sculpture.

Artist Sal Gullo draws upon the natural environment, plants and creatures of New Mexico, as well as, his imagination to create unusual pieces that can be displayed indoors or out.

Sal also designs, crafts and installs beautiful, functional custom tabletop or floor lamps; metal gates to enhance your entryway or courtyard. He will custom design and build for you or with you; or will build from your own design. Commissions are welcomed - call or email for an appointment to discuss your ideas.