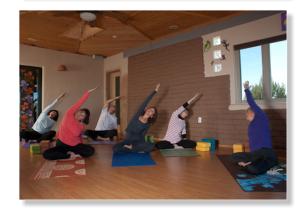

Info@YogaCrossroads.com http://yogacrossroads.com

A dream realized in late 2007, YogaCrossroads is a boutique yoga studio located on the northwest side of Placitas, in Sundance Mesa.

We offer a quiet, peaceful setting for small group classes, private lessons and therapeutic yoga; with attention to individual student needs.